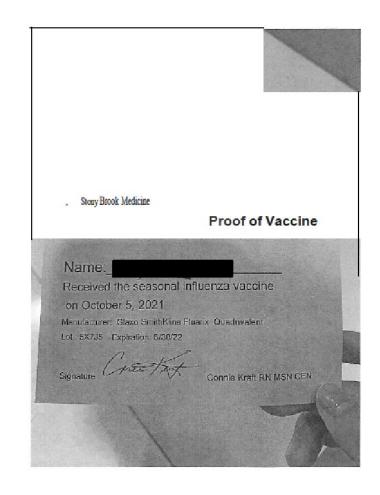

## **Documents Required for the University**

To ensure a healthy and safe campus community, if you plan to enroll in at least one in-person class, live on campus, or access in-person services or facilities on Stony Brook's campuses, you are required to comply with mandatory immunization requirements. Evidence of MMR immunity includes any of the following as long as the first dose is administered on or after the first birthday and the second dose is administered at least 28 days after the first dose:

TWO DOSES of MEASLES/MUMPS/RUBELLA (MMR) VACCINE

TWO DOSES of MEASLES VACCINE, ONE DOSE OF MUMPS VACCINE AND ONE DOSE OF RUBELLA VACCINE

TWO DOSES OF MEASLES, MUMPS, RUBELLA, VARICELLA (MMRV) VACCINE

#### **COVID Vaccination**

In lieu of (not in addition to) an acceptable combination of vaccines above, a positive blood test (a quantitative titer only) showing protective antibodies to measles (rubella), mumps and rubella is acceptable to prove immunity. A copy of the official lab report must be provided.

## **For Clinical Rotations**

For students to participate in clinical rotations, it is the students' responsibility to have all required documents uploaded to CastleBranch® and to check that they are in compliance with their individual program requirements before attending any clinical rotation. Any student out of compliance will not be allowed to attend any clinical activities.