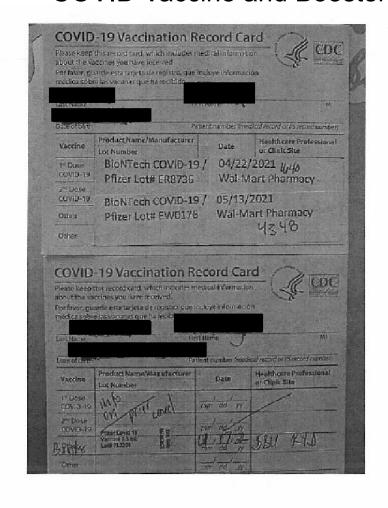

## **Documents Required for the University**

To ensure a healthy and safe campus community, if you plan to enroll in at least one in-person class, live on campus, or access in-person services or facilities on Stony Brook's campuses, you are required to comply with mandatory immunization requirements. Evidence of MMR immunity includes any of the following as long as the first dose is administered on or after the first birthday and the second dose is administered at least 28 days after the first dose:

TWO DOSES of MEASLES/MUMPS/RUBELLA (MMR) VACCINE

TWO DOSES of MEASLES VACCINE, ONE DOSE OF MUMPS VACCINE AND ONE DOSE OF RUBELLA VACCINE

TWO DOSES OF MEASLES, MUMPS, RUBELLA, VARICELLA (MMRV) VACCINE

#### **COVID Vaccination**

In lieu of (not in addition to) an acceptable combination of vaccines above, a positive blood test (a quantitative titer only) showing protective antibodies to measles (rubella), mumps and rubella is acceptable to prove immunity. A copy of the official lab report must be provided.

## **For Clinical Rotations**

For students to participate in clinical rotations, it is the students' responsibility to have all required documents uploaded to CastleBranch® and to check that they are in compliance with their individual program requirements before attending any clinical rotation. Any student out of compliance will not be allowed to attend any clinical activities.